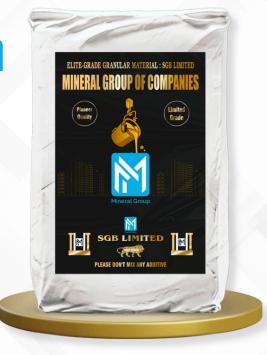

#### **What is SGB-Limited?**

SGB-Limited is a high-performance ramming mass tailored for induction furnaces with W-panel configurations, a segment where thermal efficiency and lining durability are critical.

This grade is engineered using a select blend of ultra-pure raw materials, screened and processed with utmost precision to ensure exceptional thermal shock resistance, higher lining life, and reduced erosion.

### Why Choose SGB-Limited?

Compared to our already market-leading SGB 777, the SGB-Limited delivers:-

- 25% superior performance in terms of lining durability and melting cycles.
- Enhanced thermal conductivity and uniform sintering, even under high-load furnace conditions.
- Greater resistance to slag attack and metal penetration.
- Specifically calibrated for W-panel induction furnaces, ensuring compatibility and efficiency.
- Reduced downtime and longer campaign life translating into real cost savings for plant operators